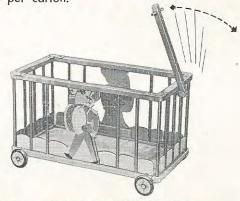

#### PICK UP WAGON No. 725

A sturdy wagon that measures 251/2" long, 131/2" wide and 141/2" high. Easily assembled. Packed in carton. Weight, 8½ pounds each.