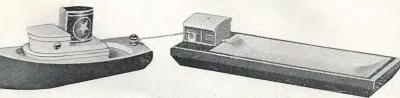

# No. 646 TUG AND BARGE

A colorful 6" Tug with a 7½" open Barge. Tug and Barge with tow string and bits. Packed in display box, 2 dozen to a carton. Weight, 7½ pounds per dozen.