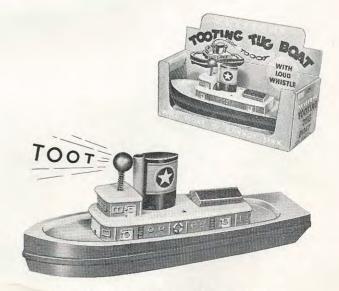

# No. 359 Tooting TUG BOAT

Length 10". Equipped with spring action tooting whistle. Individually packed in display box. 1 dozen per carton. Weight, 12 pounds per dozen.