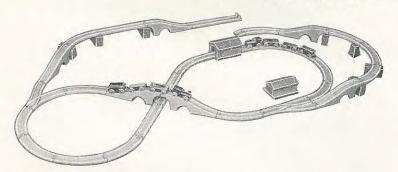

## No. 421 TOT TRAIN SET

blocks. Packed in set up box, ¼ dozen per carton. Weight 8 pounds per carton.

# No. 105 - No. 415

Set consists of 207" of track, 2 four car trains, wood Set consists of 141" of track and one 4 car train. Packed in set up box. ½ dozen per carton. Weight, 13 pounds per carton.

# No. 406 TOT TRAIN SET

Set consists of 88" of track, one 3 car train. Packed in set up box, one dozen per carton. Weight, 16 pounds per dozen.