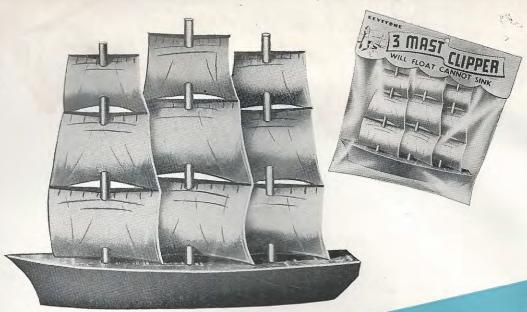

# No. 86 CLIPPER SHIP

A colorful 8" three masted clipper with square sails. Packed individually, set up in polyethylene display bag. 3 dozen to a carton. Weight, 7 pounds per dozen.