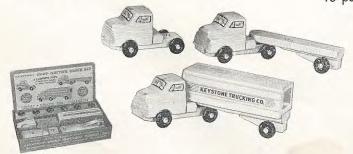

## SNAP BUTTON TRUCK SET No. 230

A 12" truck set consisting of cab, cab chassis, trailer body, trailer chassis and six snap-on wheels. Packed in set up box, 1 dozen per carton. Weight, 19 pounds per dozen.