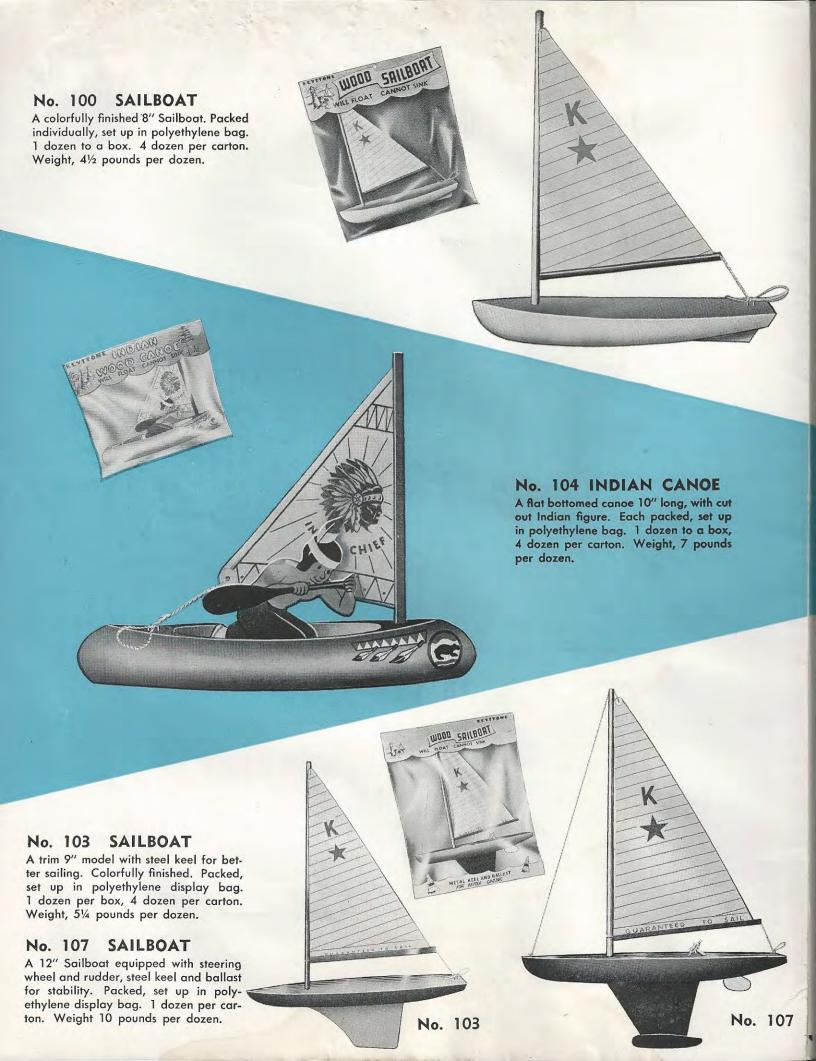

# KEYTOYS

BY KEYSTONE

Spring 1957



FOR ALL AGES

KEYSTONE WOOD TOYS, INC. • 143 HALLET STREET • BOSTON 24, MASS.

NEW YORK SHOWROOM • 200 FIFTH AVENUE • ROOM 442 CHICAGO SHOWROOM • MERCHANDISE MART • ROOM 1434 LOS ANGELES SHOWROOM • 656 SOUTH LOS ANGELES STREET

Address all correspondence to Boston







# No. 353 FIRE BOAT

Length 12". Equipped with working water pump and hose. Packed in display box. 1 dozen per carton. Weight, 12 pounds per dozen.





# No. 646 TUG AND BARGE

A colorful 6" Tug with a 7½" open Barge. Tug and Barge with tow string and bits. Packed in display box, 2 dozen to a carton. Weight, 7½ pounds per dozen.



## No. 649 BOAT FLEET

Set consists of one 8" canoe, an 8" cat boat, and an 8" motorboat. All assembled on decorated display panel, and boxed. Packed, 1 dozen per carton. Weight, 16 pounds per dozen.



## No. 645 VIKING SHIP

Length 11". Beautifully decorated hull and square sail. Packed in display box one dozen per carton. Weight, 7 pounds per dozen.



# No. 359 Tooting TUG BOAT

Length 10". Equipped with spring action tooting whistle. Individually pac