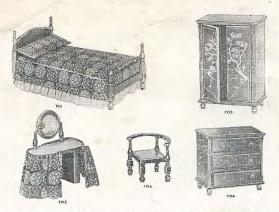

#### No. 700 FIVE PIECE FURNITURE SET

An authentic reproduction of a five piece all wood furniture suite to fit dolls up to 11". INDIVIDUAL PIECES AVAIL-ABLE. SEE PRICE LIST. 3 sets per carton. Weight, 16 pounds per carton.