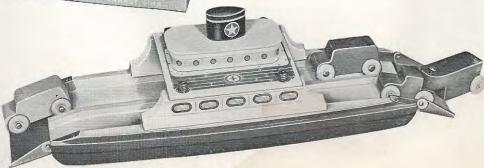

# No. 354 FERRY BOAT

Length 12". Equipped with two cars, trailer truck and hinged metal ramps. Packed in display box. 1 dozen per carton. Weight, 19 pounds per dozen.