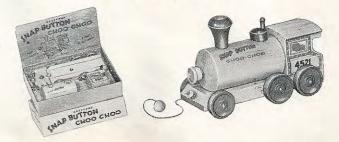

# No. 235 SNAP BUTTON LOCOMOTIVE

An 8" Choo Choo pull toy made of seven snap-on parts. Packed in display box. 1 dozen per carton. Weight, 18 pounds per dozen.