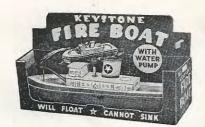

# No. 353 FIRE BOAT

Length 12". Equipped with working water pump and hose. Packed in display box. 1 dozen per carton. Weight, 12 pounds per dozen.