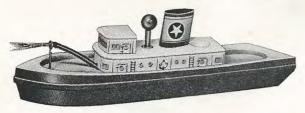

# No. 353 FIRE BOAT

Length 12". Equipped with working water pump and hose. Packed in display box. 1 dozen per carton. Weight, 12 pounds per dozen.