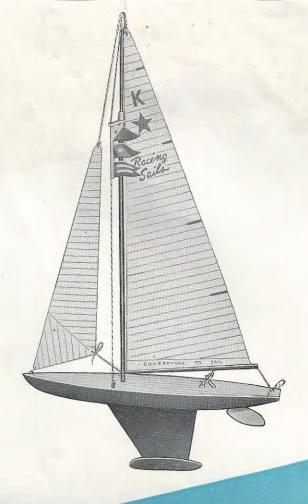

# No. 625 SAILBOAT

Overall length 16". Fitted with two sails, steering wheel, rudder and steel keel with ballast for stability. Each packed in individual box which serves as display stand. 1 dozen per carton. Weight, 22 pounds per dozen.