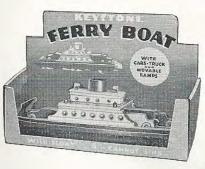

# No. 354 FERRY BOAT

Length 12". Equipped with two cars, trailer truck and hinged metal ramps. Packed in display box. 1 dozen per carton. Weight, 19 pounds per dozen.