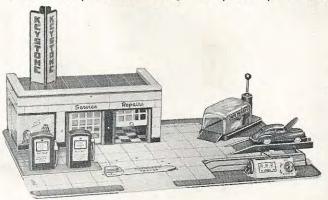

#### GAS STATION No. 219

Set includes a two door building, two gas pumps, wash pit with working pump, car lift, a car parker and car. Base size 16" x 24". Shipped each in carton. Weight, 6 pounds each.