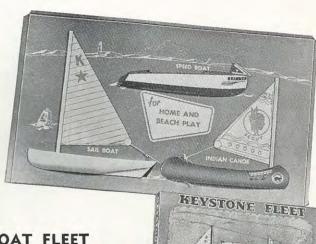

## No. 649 BOAT FLEET

Set consists of one 8" canoe, an 8" cat boat, and an 8" motorboat. All assembled on decorated display panel, and boxed. Packed, 1 dozen per carton. Weight, 16 pounds per dozen.