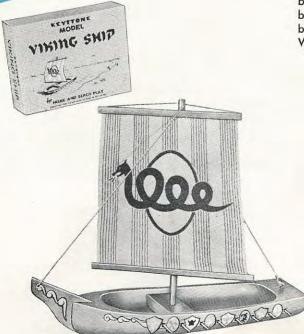

## No. 645 VIKING SHIP

Length 11". Beautifully decorated hull and square sail. Packed in display box one dozen per carton. Weight, 7 pounds per dozen.