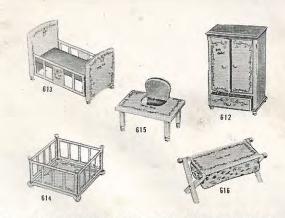

#### No. 700 FIVE PIECE FURNITURE SET

An authentic reproduction of a five piece all wood furniture suite to fit dolls up to 11". INDIVIDUAL PIECES AVAIL-ABLE. SEE PRICE LIST. 3 sets per carton. Weight, 16 pounds per carton.

#### BABY SISTER FURNITURE SET No. 610

A complete set of white Nursery furniture to fit baby dolls up to 8". INDIVIDUAL PIECES AVAILABLE. SEE PRICE LIST. 4 sets per carton. Weight, 12 pounds per carton.