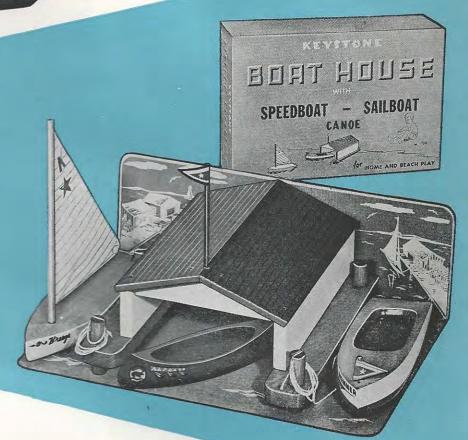

# No. 650 BOAT HOUSE

A colorful 8" x 8½" Boat House with landing deck and piers. Included are an 8" sailboat, 8" motorboat and 8" canoe. Packed, assembled to decorated display insert. ½ dozen per carton. Weight, 27 pounds per dozen.