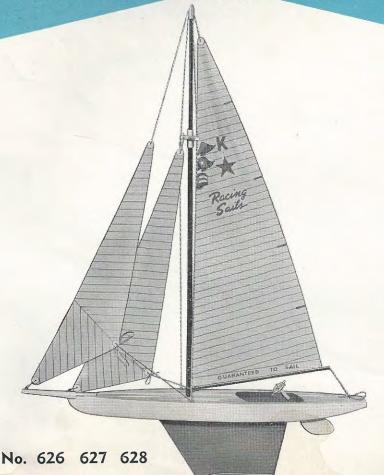

## No. 626 SAILBOAT

Overall length 20". Fitted with three sails, steering wheel, rudder and bow sprit, steel keel and ballast for better sailing. Packed in individual box which serves as display stand. 1 dozen per carton. Weight, 30 pounds per dozen.

## No. 627 SAILBOAT

Overall length 22". Fitted with three sails, steering wheel, rudder, bow sprit, steel keel and ballast for better sailing. Packed in individual box which serves as display stand. 1 dozen per carton. Weight, 32 pounds per dozen.

## No. 628 SAILBOAT

Overall length 24". Fitted with three sails, steering wheel, rudder, cabin, bow sprit, steel keel and ballast for better sailing. Packed in individual box. ½ dozen per carton. Weight, 43 pounds per dozen.